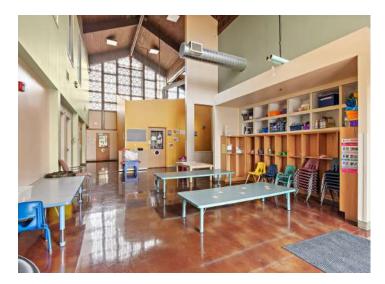

Mississippi River and i94, Bassetts Creek and Plymouth Avenue
- Well connected to major highways
- Zoning: I-A Industrial Assembly
- Parking Spaces: 30
- Average Population: 1 mile 8,499, 3 miles 68,326, and 5 miles - 227,571
- Average Household Income: 1 mile \$58,043, 3 miles - \$64,036, and 5 miles - \$61,699

## NANCY FLICEK

952.992.0093

nancy@christiansonandco.com

This information is accurate as of the date of printing and is subject to change without notice. All information is deemed accurate, but cannot be guaranteed.

www.SpaceAvailableMN.com info@SpaceAvailableMN.com | 952.921.5844

### PID: 17-029-24-34-0004 Interior Photos













PID: 17-029-24-34-0004 First Floor Plan



PID: 17-029-24-34-0004 Second Floor Plan



### PID: 17-029-24-34-0005 Interior Photos















#### Map



Aerial