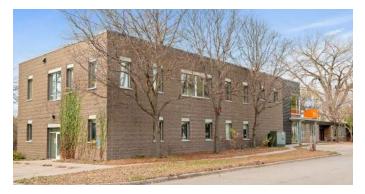

## 1501 Xerxes Avenue N | Golden Valley, MN 55411

# For Sale - Freestanding Retail Daycare Building











- Building: 25,340 sf
- Lot: .73 acres (31,752 sf)
- PID: 17-029-24-34-0004
- Year Built: 1959 (school)
- Building: 14,650 sf (9,900 sf on 1st floor, and 4,750 sf on 2nd floor)
- Lot: .42 acres (18,232 sf)
- PID: 17-029-24-34-0005
- Year Built: 2000 (admin office)
- Tax Exempt
- Sale Price: \$3,650,000

#### Highlights and Features:

- Near North bound by six smaller neighborhoods referred to as North Minneapolis
- Bounded by Minneapolis city limits at Xerxes Avenue, Lowry Avenue, Mississippi River and i94, Bassetts Creek and Plymouth Avenue
- Well connected to major highways
- Zoning: I-A Industrial Assembly
- Parking Spaces: 30
- Average Population: 1 mile 8,499, 3 miles 68,326, and 5 miles - 227,571
- Average Household Income: 1 mile \$58,043, 3 miles - \$64,036, and 5 miles - \