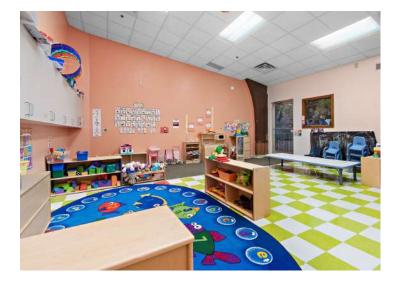

Avenue, Mississippi River and i94, Bassetts Creek and Plymouth Avenue
- Well connected to major highways
- Zoning: I-A Industrial Assembly
- Parking Spaces: 30
- Average Population: 1 mile 8,499, 3 miles 68,326, and 5 miles - 227,571
- Average Household Income: 1 mile \$58,043, 3 miles - \$64,036, and 5 miles - \$61,699

## NANCY FLICEK

952.992.0093

nancy@christiansonandco.com

This information is accurate as of the date of printing and is subject to change without notice. All information is deemed accurate, but cannot be guaranteed.

www.SpaceAvailableMN.com info@SpaceAvailableMN.com | 952.921.5844

### PID: 17-029-24-34-0004 Interior Photos













PID: 17-029-24-34-0004 First Floor Plan



PID: 17-029-24-34-0004 Second Floor Plan



### PID: 17-029-24-34-0005 Interior Photos















#### Map



Aerial