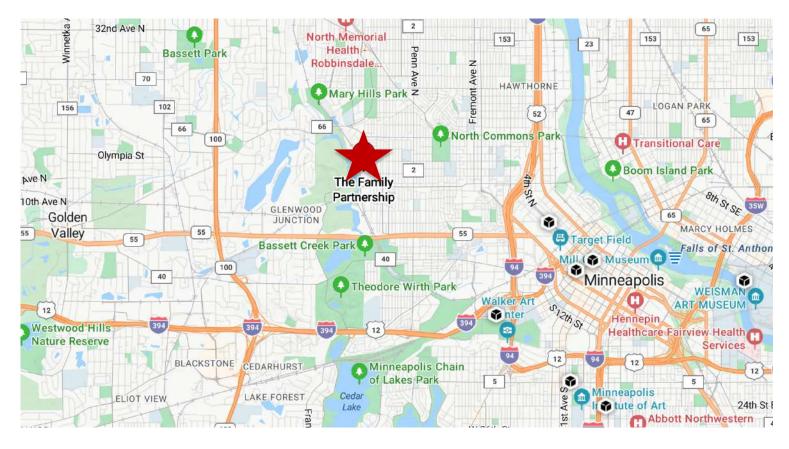

iver and i94, Bassetts Creek and Plymouth Avenue
- Well connected to major highways
- Zoning: I-A Industrial Assembly
- Parking Spaces: 30
- Average Population: 1 mile 8,499, 3 miles 68,326, and 5 miles - 227,571
- Average Household Income: 1 mile \$58,043, 3 miles - \$64,036, and 5 miles - \$61,699

## NANCY FLICEK

952.992.0093

nancy@christiansonandco.com

This information is accurate as of the date of printing and is subject to change without notice. All information is deemed accurate, but cannot be guaranteed.

www.SpaceAvailableMN.com info@SpaceAvailableMN.com | 952.921.5844

### PID: 17-029-24-34-0004 Interior Photos













PID: 17-029-24-34-0004 First Floor Plan



PID: 17-029-24-34-0004 Second Floor Plan



### PID: 17-029-24-34-0005 Interior Photos















#### Map



Aerial