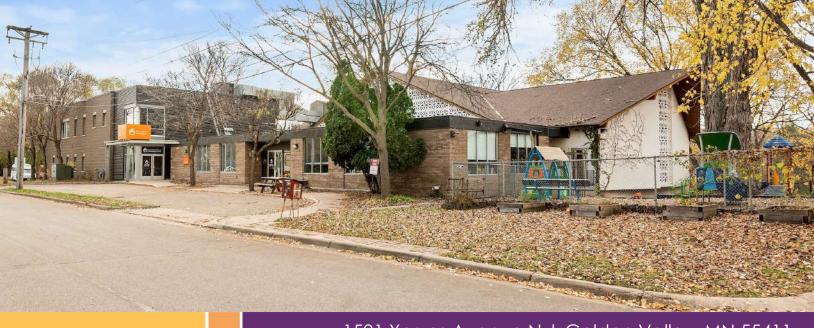

## 1501 Xerxes Avenue N | Golden Valley, MN 55411

# For Sale - Freestanding Retail Daycare Building

- Building: 25,340 sf
- Lot: .73 acres (31,752 sf)
- PID: 17-029-24-34-0004
- Year Built: 1959 (school)
- Building: 14,650 sf (9,900 sf on 1st floor, and 4,750 sf on 2nd floor)
- Lot: .42 acres (18,232 sf)
- PID: 17-029-24-34-0005
- Year Built: 2000 (admin office)
- Tax Exempt
- Sale Price: \$3,650,000