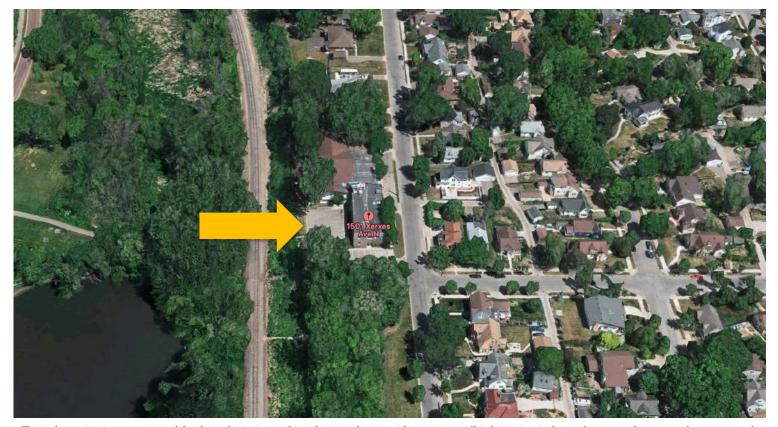

94, Bassetts Creek and Plymouth Avenue
- Well connected to major highways
- Zoning: I-A Industrial Assembly
- Parking Spaces: 30
- Average Population: 1 mile 8,499, 3 miles 68,326, and 5 miles - 227,571
- Average Household Income: 1 mile \$58,043, 3 miles - \$64,036, and 5 miles - \$61,699

## NANCY FLICEK

952.992.0093

nancy@christiansonandco.com

This information is accurate as of the date of printing and is subject to change without notice. All information is deemed accurate, but cannot be guaranteed.

www.SpaceAvailableMN.com info@SpaceAvailableMN.com | 952.921.5844

### PID: 17-029-24-34-0004 Interior Photos













PID: 17-029-24-34-0004 First Floor Plan



PID: 17-029-24-34-0004 Second Floor Plan



### PID: 17-029-24-34-0005 Interior Photos















#### Map



Aerial