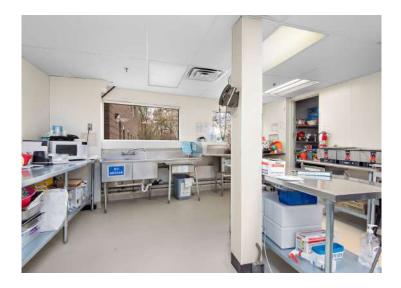

e, Mississippi River and i94, Bassetts Creek and Plymouth Avenue
- Well connected to major highways
- Zoning: I-A Industrial Assembly
- Parking Spaces: 30
- Average Population: 1 mile 8,499, 3 miles 68,326, and 5 miles - 227,571
- Average Household Income: 1 mile \$58,043, 3 miles - \$64,036, and 5 miles - \$61,699

## NANCY FLICEK

952.992.0093

nancy@christiansonandco.com

This information is accurate as of the date of printing and is subject to change without notice. All information is deemed accurate, but cannot be guaranteed.

www.SpaceAvailableMN.com info@SpaceAvailableMN.com | 952.921.5844

### PID: 17-029-24-34-0004 Interior Photos













PID: 17-029-24-34-0004 First Floor Plan



PID: 17-029-24-34-0004 Second Floor Plan



### PID: 17-029-24-34-0005 Interior Photos















#### Map



Aerial