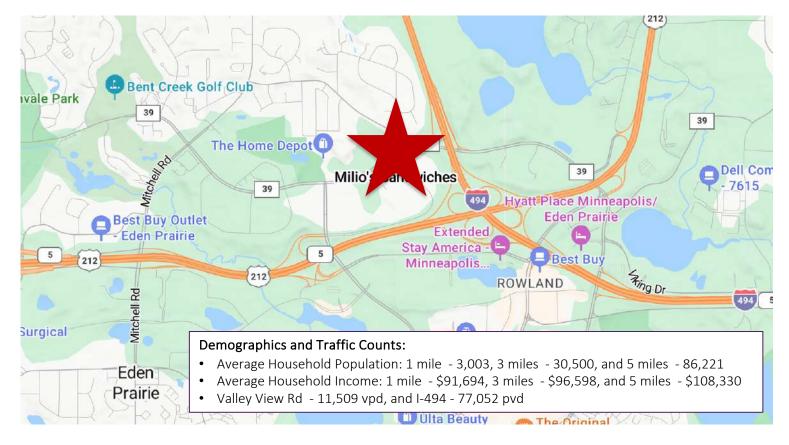

## **Highlights and Features:**

- Rare drive thru access
- Signage available
- High visibility in busy Holiday Station Store Center
- Possibility for outdoor patio space
- Located in a thriving commercial and residential hub in Eden Prairie
- Proximity to major highways, I-494 and Highway 212
- Ample Parking
- Positioned in a highly trafficked area with strong signage opportunities
- Co-tenants: Holiday Station Store, Taste of Asia, Pink Nails and Chalet Pizza
- Area tenants: Menards, Hirshfield's, The Lock Up Self Storage, Eden Prairie Nissan, Lunds & Byerlys, Starbucks, Culver's, Little Caesar's, Caribou, KinderCare, Peoples Organic, Los Campeones Gym, Home Depot, Batteries Plus, Freewheel Bike

## **Floor Plan**

**Aerial Map** 

This information is accurate as of the date of printing and is subject to change without notice. All information is deemed accurate, but cannot be guaranteed.