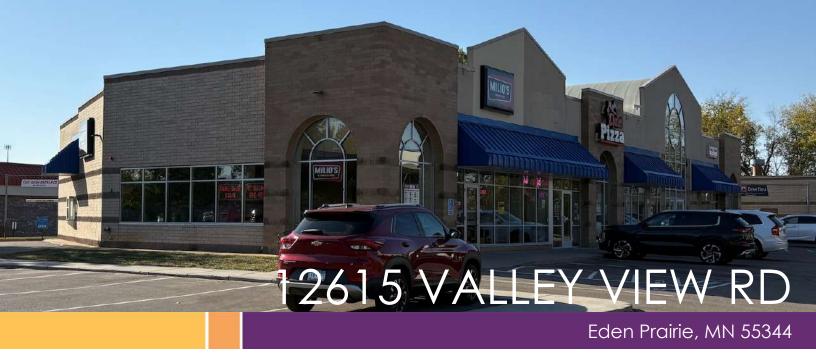

# For Lease - 2<sup>nd</sup> Generation Sandwich Shop With Rare Drive-Thru

## **Highlights and Features:**

- Rare drive thru access
- Signage available
- High visibility in busy Holiday Station Store Center
- Possibility for outdoor patio space
- Located in a thriving commercial and residential hub in Eden Prairie
- Proximity to major highways, I-494 and Highway 212
- Ample Parking
- Positioned in a highly trafficked area with strong signage opportunities
- Co-tenants: Holiday Station Store, Taste of Asia, Pink Nails and Chalet Pizza
- Area tenants: Menards, Hirshfield's, The Lock Up Self Storage, Eden Prairie Nissan, Lunds & Byerlys, Starbucks, Culver's, Little Caesar's, Caribou, KinderCare, Peoples Organic, Los Campeones Gym, Home Depot, Batteries Plus, Freewheel Bike

#### For Lease:

- Suite 12615: 1,619 sf (former sandwich shop)
- 2024 CAM/Tax: \$1,470/month
- Lease Rate: \$30.00 psf NNN

Christianson & Company COMMERCIAL REAL ESTATE SERVICES