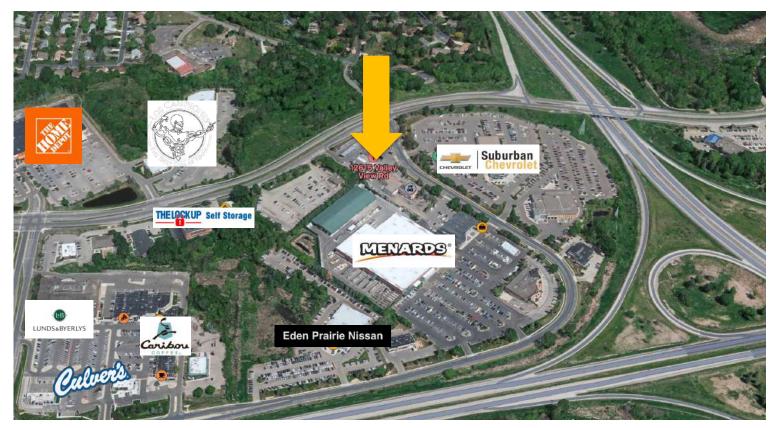

## **Highlights and Features:**

- Rare drive thru access
- Signage available
- High visibility in busy Holiday Station Store Center
- Possibility for outdoor patio space
- Located in a thriving commercial and residential hub in Eden Prairie
- Proximity to major highways, I-494 and Highway 212
- Ample Parking
- Positioned in a highly trafficked area with strong signage opportunities
- Co-tenants: Holiday Station Store, Taste of Asia, Pink Nails and Chalet Pizza
- Area tenants: Menards, Hirshfield's, The Lock Up Self Storage, Eden Prairie Nissan, Lunds & Byerlys, Starbucks, Culver's, Little Caesar's, Caribou, KinderCare, Peoples Organic, Los Campeones Gym, Home Depot, Batteries Plus, Freewheel Bike

## **Floor Plan**

**Aerial Map** 

This information is accurate as of the date of printing and is subject to change without notice. All information is deemed accurate, but cannot be guaranteed.